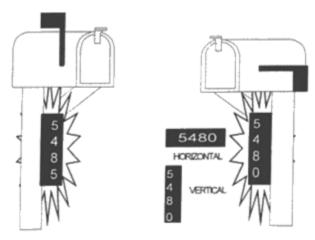

## KVFD HAS YOUR NUMBER!!!!

**Reflective Address Signs** 

## Highly visible day or night

<u>Reflective Numbers on both</u> <u>sides</u>

Fade and Weather resistant

Pre Drilled mounting holes

## Cost of reflective sign only \$15.00 WHEN SECONDS COUNT - HELP US FIND YOU

SEND ORDER FORM AND \$15.00 TO THE KEYSTONE VALLEY FIRE DEPARTMENT AT 329 W. FIRST AVE PARKESBURG, PA 19365 AND ALLOW 2-4 WEEKS FOR DELIVERY. (HARDWARE AND POLE NOT INCLUDED)

| NAME:                                                  | ADDRESS:        | CITY:  | STATE: ZIP:      |  |
|--------------------------------------------------------|-----------------|--------|------------------|--|
| PHONE:                                                 | NUMBER ON SIGN: | NUMBER | OF SIGNS NEEDED: |  |
| MOUNTING DIRECTION: HORIZONTAL - VERTICAL (CIRCLE ONE) |                 |        |                  |  |
| REQUIRE HELP MOUNTING: YES – NO (CIRCLE ONE)           |                 |        |                  |  |